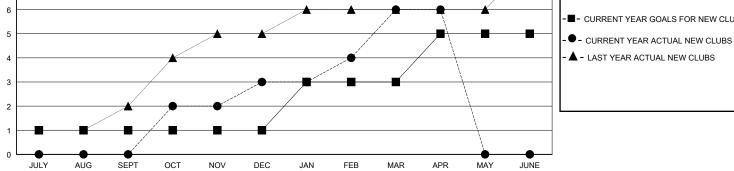

## District 303

Results as of: 4/30/2024

| GMT:          | LOCATION HONG KONG, CHINA |             |               |                       |                           |                         | GMT CA                                             |  |
|---------------|---------------------------|-------------|---------------|-----------------------|---------------------------|-------------------------|----------------------------------------------------|--|
|               | Clubs                     |             |               | Members               |                           |                         |                                                    |  |
|               | RESULTS FOR               | R 2023-2024 |               | RESULTS FOR 2023-2024 |                           |                         |                                                    |  |
| QUARTER       | NEW CLUB GOAL             | NEW CLUBS   | DROPPED CLUBS | QUARTER               | IEMBER GROWTH NET<br>GOAL | MEMBER GROWTH<br>ACTUAL | DROPPED<br>MEMBERS ACTUAL<br>(including transfers) |  |
| JULY/AUG/SEPT | 1                         | 0           | 0             | JULY/AUG/SEP1         | т 30                      | 184                     | 99                                                 |  |
| OCT/NOV/DEC   | 0                         | 3           | 0             | OCT/NOV/DEC           | 40                        | 121                     | 92                                                 |  |
| JAN/FEB/MAR   | 2                         | 3           | 0             | JAN/FEB/MAR           | 40                        | 143                     | 23                                                 |  |
| APR/MAY/JUNE  | 2                         | 0           | 0             | APR/MAY/JUNE          | 40                        | 29                      | 3                                                  |  |
|               | GOALS                     | AND ACTUA   | L NEW CLUBS C | UMULATIVE             |                           |                         |                                                    |  |
| 8             |                           |             |               |                       |                           |                         |                                                    |  |
| 6             |                           |             | A             |                       |                           | -■- CURRENT YEAR G      | DALS FOR NEW CLUBS                                 |  |