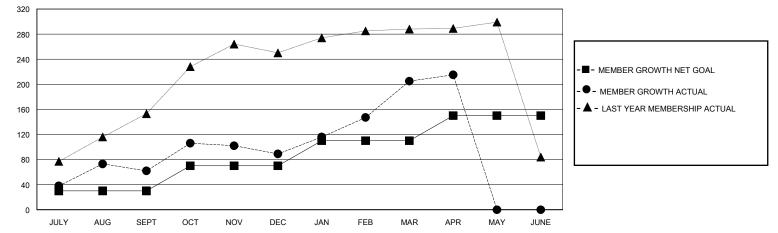

## District 303

Results as of: 4/30/2024

| GMT:          | LOCATION HONG KONG, CHINA |             |               |                       |                           |                         | GMT CA                                             |  |
|---------------|---------------------------|-------------|---------------|-----------------------|---------------------------|-------------------------|----------------------------------------------------|--|
|               | Clubs                     |             |               | Members               |                           |                         |                                                    |  |
|               | RESULTS FOR               | R 2023-2024 |               | RESULTS FOR 2023-2024 |                           |                         |                                                    |  |
| QUARTER       | NEW CLUB GOAL             | NEW CLUBS   | DROPPED CLUBS | QUARTER               | IEMBER GROWTH NET<br>GOAL | MEMBER GROWTH<br>ACTUAL | DROPPED<br>MEMBERS ACTUAL<br>(including transfers) |  |
| JULY/AUG/SEPT | 1                         | 0           | 0             | JULY/AUG/SEP1         | т 30                      | 184                     | 99                                                 |  |
| OCT/NOV/DEC   | 0                         | 3           | 0             | OCT/NOV/DEC           | 40                        | 121                     | 92                                                 |  |
| JAN/FEB/MAR   | 2                         | 3           | 0             | JAN/FEB/MAR           | 40                        | 143                     | 23                                                 |  |
| APR/MAY/JUNE  | 2                         | 0           | 0             | APR/MAY/JUNE          | 40                        | 29                      | 3                                                  |  |
|               | GOALS                     | AND ACTUA   | L NEW CLUBS C | UMULATIVE             |                           |                         |                                                    |  |
| 8             |                           |             |               |                       |                           |                         |                                                    |  |
| 6             |                           |             | A             |                       |                           | -■- CURRENT YEAR G      | DALS FOR NEW CLUBS                                 |  |